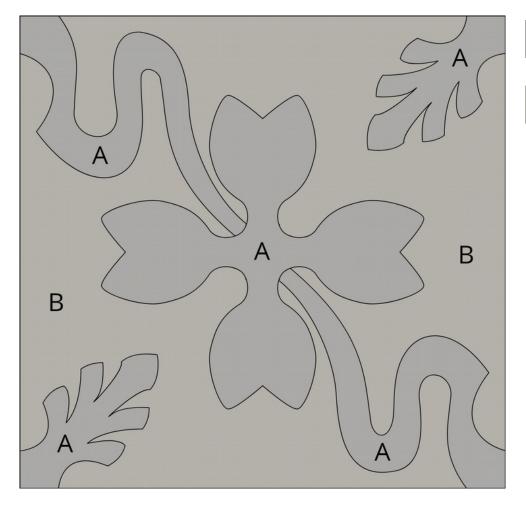

www.villalagoontile.com To Order: 1-251-968-3375 info@villalagoontile.com

Custom Cement Tile Color Map

Pattern: "Danza Sencillo"

Colors:

A Pebble SB-2015

B Putty SB-1005

8" Square Cement Tile (20 x 20 cm) Hand crafted to order in your choice of colors. Average Delivery Time (for USA): 10-14 Weeks Call for custom quotes. Standard Thickness, 5/8" (16mm) Also available: 9.5mm, 12mm, and up.