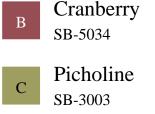

Villa Lagoon Tile

901 Commerce Drive, Unit 1-C Gulf Shores, AL 36511 USA www.villalagoontile.com To Order: 1-251-968-3375 info@villalagoontile.com

Custom Cement Tile Color Map Pattern: "Mambo"

A Green Apple SB-3002

Colors:

| D | Smoky Coral |
|---|-------------|
|   | SB-5005     |

| Б | White   |
|---|---------|
| E | SB-1000 |

8" Square Cement Tile (20 x 20 cm) Hand crafted to order in your choice of colors. Average Delivery Time (for USA): 10-14 Weeks Call for custom quotes. Standard Thickness, 5/8" (16mm) Also available: 9.5mm, 12mm, and up.