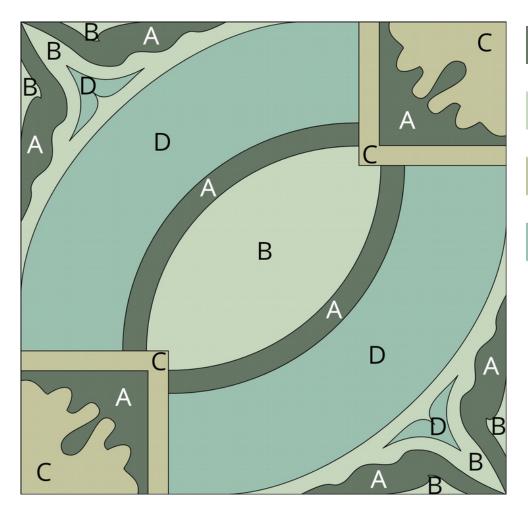

www.villalagoontile.com To Order: 1-251-968-3375 info@villalagoontile.com

Custom Cement Tile Color Map

Pattern: "Son Cubano C2"

Colors:

A Dark Seaweed SB-3015

B Patina SB-3024

Green Apple SB-3002

D Sea Glass SB-3006