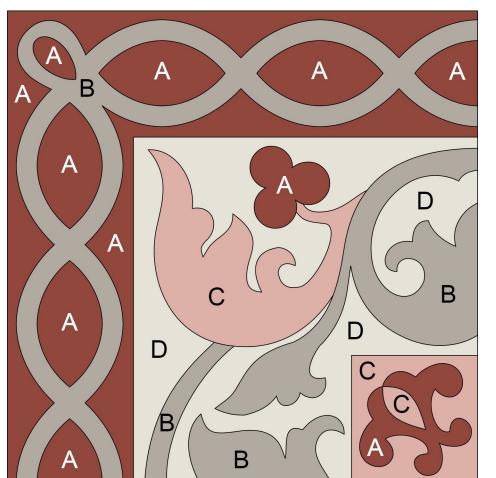

A

B

A

B

В

Villa Lagoon Tile

901 Commerce Drive, Unit 1-C Gulf Shores, AL 36511 USA

Custom Cement Tile Color Map Pattern: "Marinas Border Edge"

A

С

B

D

Α

www.villalagoontile.com To Order: 1-251-968-3375 info@villalagoontile.com

Colors:

## Cranberry А SB-7426u A А Portland В SB-2025 White С SB-1000 С Blush D SB-5012 B С

8" Square Cement Tile (20 x 20 cm) Hand crafted to order in your choice of colors. Average Delivery Time (for USA): 10-14 Weeks Call for custom quotes. Standard Thickness, 5/8" (16mm) Also available: 9.5mm, 12mm, and up.

This document is Copyright Villa Lagoon Tile, All Rights Reserved. Unauthorized use of this document is prohibited. The name "Marinas Border Edge" used with this pattern is a trademark of Villa Lagoon Tile.