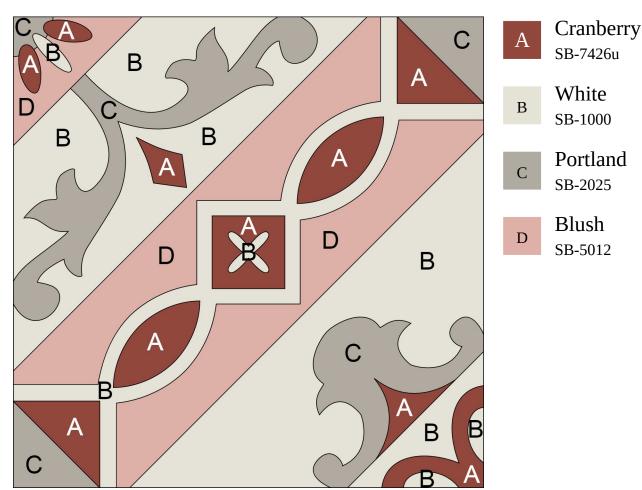

## Custom Cement Tile Color Map Pattern: "Marinas Border Corner"

 A Cranberry SB-7426u
B Portland SB-2025
C Blush SB-5012
D White SB-1000

Colors:

8" Square Cement Tile (20 x 20 cm) Hand crafted to order in your choice of colors. Average Delivery Time (for USA): 10-14 Weeks Call for custom quotes. Standard Thickness, 5/8" (16mm) Also available: 9.5mm, 12mm, and up.

This document is Copyright Villa Lagoon Tile, All Rights Reserved. Unauthorized use of this document is prohibited. The name "Marinas Border Corner" used with this pattern is a trademark of Villa Lagoon Tile.