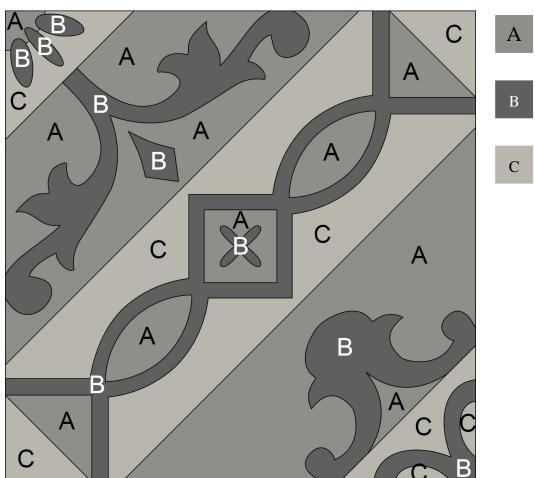

Custom Cement Tile Color Map Pattern: "Marinas Border Corner"

8" Square Cement Tile (20 x 20 cm) Hand crafted to order in your choice of colors. Average Delivery Time (for USA): 10-14 Weeks Call for custom quotes. Standard Thickness, 5/8" (16mm) Also available: 9.5mm, 12mm, and up.

This document is Copyright Villa Lagoon Tile, All Rights Reserved. Unauthorized use of this document is prohibited. The name "Marinas Border Corner" used with this pattern is a trademark of Villa Lagoon Tile.