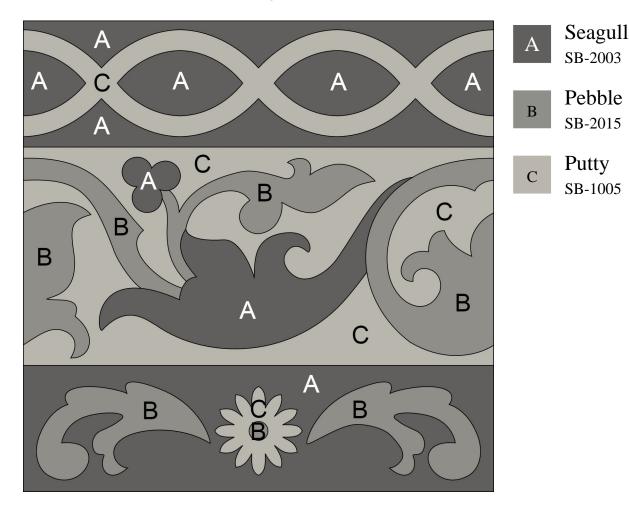

901 Commerce Drive, Unit 1-C Gulf Shores, AL 36511 USA www.villalagoontile.com To Order: 1-251-968-3375 info@villalagoontile.com

Custom Cement Tile Color Map Pattern: "Marinas Border Edge"

8" Square Cement Tile (20 x 20 cm) Hand crafted to order in your choice of colors. Average Delivery Time (for USA): 10-14 Weeks Call for custom quotes. Standard Thickness, 5/8" (16mm) Also available: 9.5mm, 12mm, and up.

This document is Copyright Villa Lagoon Tile, All Rights Reserved. Unauthorized use of this document is prohibited. The name "Marinas Border Edge" used with this pattern is a trademark of Villa Lagoon Tile.